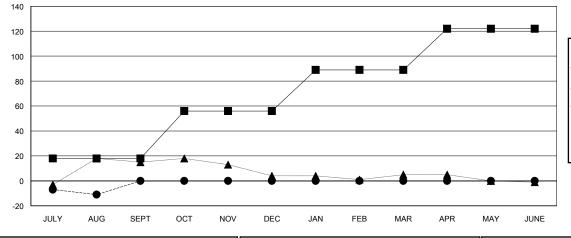

## **LOCATION ISRAEL**

**GMT CA** 

|                       | Club          | s         |               | Members       |                           |                         |                                              |
|-----------------------|---------------|-----------|---------------|---------------|---------------------------|-------------------------|----------------------------------------------|
| RESULTS FOR 2017-2018 |               |           |               |               | RESULTS F                 | FOR 2017-2018           |                                              |
| QUARTER               | NEW CLUB GOAL | NEW CLUBS | DROPPED CLUBS | QUARTER       | MEMBER GROWTH NET<br>GOAL | MEMBER GROWTH<br>ACTUAL | DROPPED MEMBERS ACTUAL (including transfers) |
| JULY/AUG/SEPT         | 0             | 0         | 0             | JULY/AUG/SEPT | 18                        | 0                       | 11                                           |
| OCT/NOV/DEC           | 1             | 0         | 0             | OCT/NOV/DEC   | 38                        | 0                       | 0                                            |
| JAN/FEB/MAR           | 1             | 0         | 0             | JAN/FEB/MAR   | 33                        | 0                       | 0                                            |
| APR/MAY/JUNE          | 1             | 0         | 0             | APR/MAY/JUNE  | 33                        | 0                       | 0                                            |