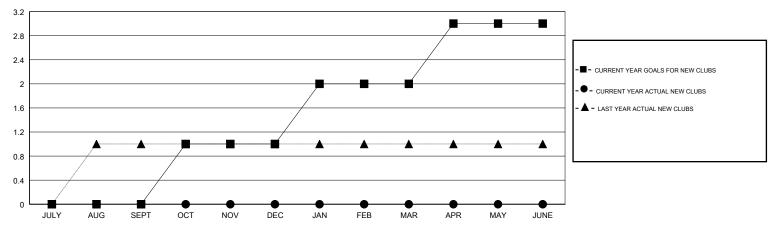

## GOALS AND ACTUAL NEW CLUBS CUMULATIVE

| DROPPED CLUBS: 0 |    |
|------------------|----|
| DROPPED MEMBERS  |    |
| DECEASED         | 0  |
| CLUB CANCELLED   | 0  |
| OTHER            | 11 |
| TOTAL            | 11 |

| 0 CLUBS OF 27 ADDED 1 OR MORE |   |
|-------------------------------|---|
| NEW MEMBERS                   |   |
|                               |   |
|                               |   |
|                               | 1 |